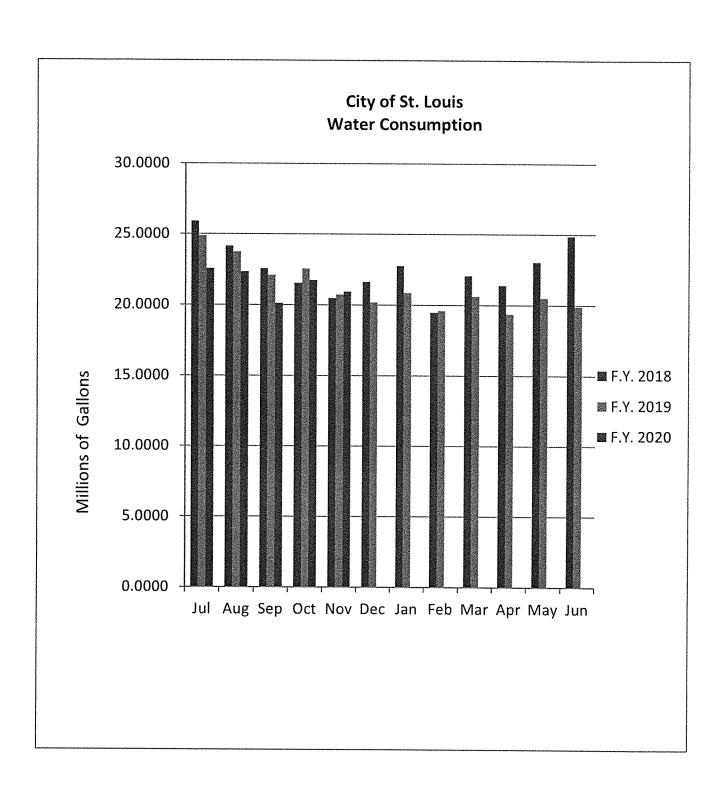

| 107.7348                     | 128.0012               |  |  |  |
| Avg. Monthly (MG)      |                                                       | 47.15                           |                                                                                                                |                                 | 21.547                          |                              | 25.600                 |  |  |  |
| Percent of Consumption |                                                       | 100.00%                         | HANSIN MANTAN ARABIN ARABIN KANSAN TERSAN TANSAN TANSAN ARABIN ARABIN ARABIN ARABIN ARABIN ARABIN ARABIN ARABI |                                 | 45.70%                          |                              | 54.30%                 |  |  |  |







#### CONSENT AGENDA ITEM APPROVAL

#### St. Louis, Michigan Agenda Statement

City Hall Use Only

Item No. 9 a

For Meeting of December 17, 2019

ITEM TITLE: Maple Street Project

SUBMITTED BY: Kurt Giles TELEPHONE: 681-4377

#### SUMMARY EXPLANATION:

Approve Payment to Spicer Group for Maple Street Professional Services in the amount of \$16,216.38.

Moved by:

Supported by:

Approve Payment to Spicer Group for Maple Street Professional Services in the amount of \$16,216.38.

Invoice



REMIT PAYMENT TO: 230 S. Washington Avenue Saginaw, MI 48607 Phone (989) 754-4717 Fax (989) 754-4440

KEITH RISDON CITY OF ST LOUIS 300 NORTH MILL STREET ST LOUIS, MI 48880

December 6, 2019

Invoice No: 199310

Amount Due This Invoice

\$16,216.38

Project Manager

MARK NORTON

PROJECT

125945SG2018