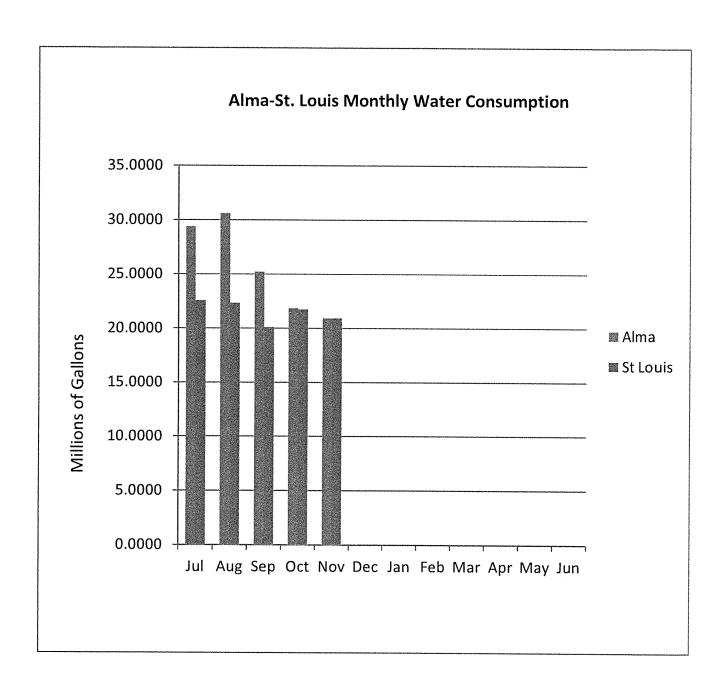

| 107.7348                     | 128.0012               |  |  |  |
| Avg. Monthly (MG)      |                                                       | 47.15                           |                                                                                                                |                                 | 21.547                          |                              | 25.600                 |  |  |  |
| Percent of Consumption |                                                       | 100.00%                         | HANSIN MANTAN ARABIN ARABIN KANSAN TERSAN TANSAN TANSAN ARABIN ARABIN ARABIN ARABIN ARABIN ARABIN ARABIN ARABI |                                 | 45.70%                          |                              | 54.30%                 |  |  |  |







#### CONSENT AGENDA ITEM APPROVAL

#### St. Louis, Michigan Agenda Statement

City Hall Use Only

Item No. 9 a

For Meeting of December 17, 2019

ITEM TITLE: Maple Street Project

SUBMITTED BY: Kurt Giles TELEPHONE: 681-4377

#### SUMMARY EXPLANATION:

Approve Payment to Spicer Group for Maple Street Professional Services in the amount of \$16,216.38.

Moved by:

Supported by:

Approve Payment to Spicer Group for Maple Street Professional Services in the amount of \$16,216.38.

Invoice



REMIT PAYMENT TO: 230 S. Washington Avenue Saginaw, MI 48607 Phone (989) 754-4717 Fax (989) 754-4440

KEITH RISDON CITY OF ST LOUIS 300 NORTH MILL STREET ST LOUIS, MI 48880

December 6, 2019

Invoice No: 199310

Amount Due This Invoice

\$16,216.38

Project Manager

MARK NORTON

PROJECT

125945SG201