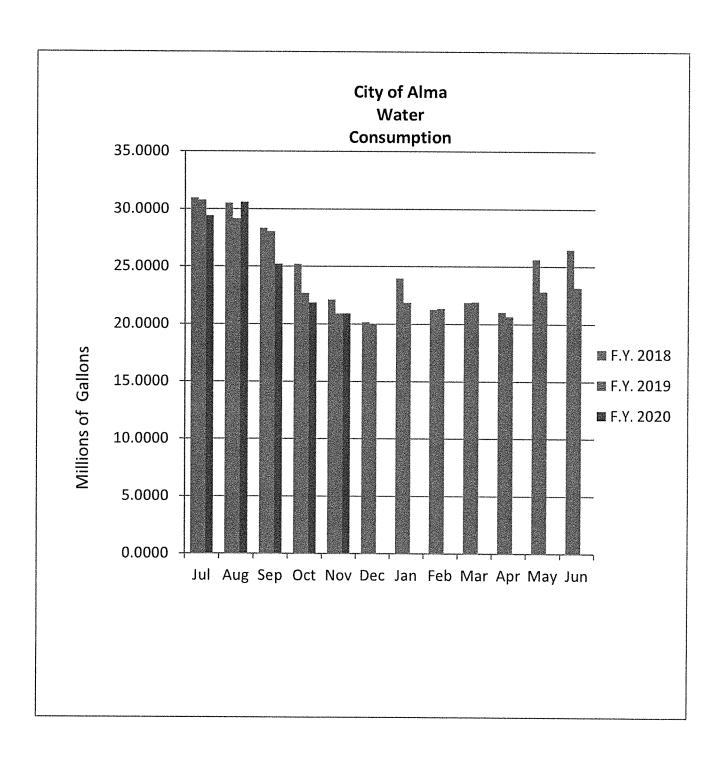

| 107.7348                     | 128.0012               |  |  |  |
| Avg. Monthly (MG)      |                                                       | 47.15                           |                                                                                                                |                                 | 21.547                          |                              | 25.600                 |  |  |  |
| Percent of Consumption |                                                       | 100.00%                         | HANSIN MANTAN ARABIN ARABIN KANSAN TERSAN TANSAN TANSAN ARABIN ARABIN ARABIN ARABIN ARABIN ARABIN ARABIN ARABI |                                 | 45.70%                          |                              | 54.30%                 |  |  |  |







#### CONSENT AGENDA ITEM APPROVAL

#### St. Louis, Michigan Agenda Statement

City Hall Use Only

Item No. 9 a

For Meeting of December 17, 2019

ITEM TITLE: Maple Street Project

SUBMITTED BY: Kurt Giles TELEPHONE: 681-4377

#### SUMMARY EXPLANATION:

Approve Payment to Spicer Group for Maple Street Professional Services in the amount of \$16,216.38.

Moved by:

Supported by:

Approve Payment to Spicer Group for Maple Street Professional Services in the amount of \$16,216.38.

Invoice



REMIT PAYMENT TO: 230 S. Washington Avenue Saginaw, MI 48607 Phone (989) 754-4717 Fax (989) 754-4440

KEITH RISDON CITY OF ST LOUIS 300 NORTH MILL STREET ST LOUIS, MI 48880

December 6, 2019

Invoice No: 199310

Amount Due This Invoice

\$16,216.38

Project Manager

MARK NORTON

PROJECT

125945SG2018

S